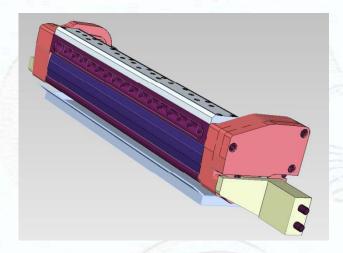

loth per Roll                         | 12 m         |               |
| Medium Washings' number per Roll       | Approx 80    | Approx 40     |
| Solvent Consumption per Medium Washing | Approx 30 ml | Approx 20 ml  |
| Waste Copies at Printing Re-Start      | Less than 10 | Less than 10  |

<sup>\*3 (</sup>three) Washing Cycles Available – Short – Medium - Long



### Pivoting washing device is used on KBA Rapida 106

### **BW CLEANING**



### **ICW CLEANING**





## **ELETTRA'S FASTWASH**

# AVAILABLE ON NEW and RETROFIT PRESSES



# KBA Rapida 106 With Pivoting washing device





## HEIDELBERG 102









## ROLAND 700 - 900



BCW





ICW



## **MHI D3000**

## WASHING DEVICE ALSO AVAILABLE FOR MHI D1000



4 Types of Washing Devices









## MHI V3000





BCW





ICW









## Miyakoshi

Komori

Sakurai



## **FASTWASH**

**INK ROLLER WASHER** 



### **INK ROLLER WASHERS**





### Ink Roller Washer

- Integrated in FastWash system (Touch-Screen & Feedings)
- Spray system with nozzles
- Separate hydraulic circuit with water and solvent
- The operator has to bring the press to the required speed and start the system. Elettra will take care of the proper distribution of cleaning solution and will automatically activate the wiper already installed.



## Single device design

- Press speed:6000 Rev/h
- Possibility of Independent sprayings (water/solvent)
- Typical washing duration (10 solvent sprayings + 5 water sprayings): from 3 up to 5 minutes





Thank you very much for your attention...