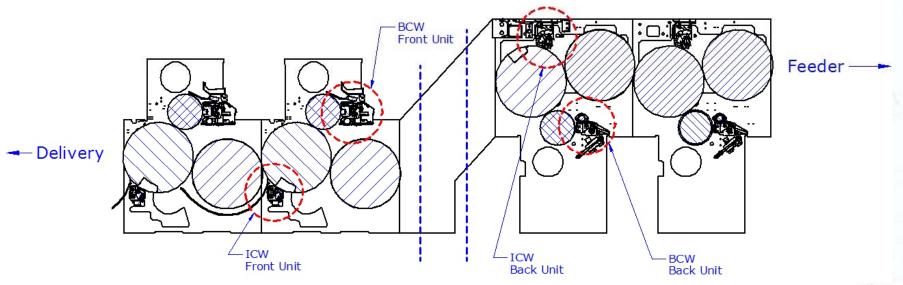

### **Pivoting Washing Device**

One washer to clean both blanket and impression cylinder

Back -Cylinder Wash Position

The jump over the grippers will be detected using an Encoder and activating the pneumatic Pistons

Blanket Cylinder Wash Position

### Pivoting washing device is used on KBA Rapida 106

# KBA Rapida 106 With Pivoting washing device