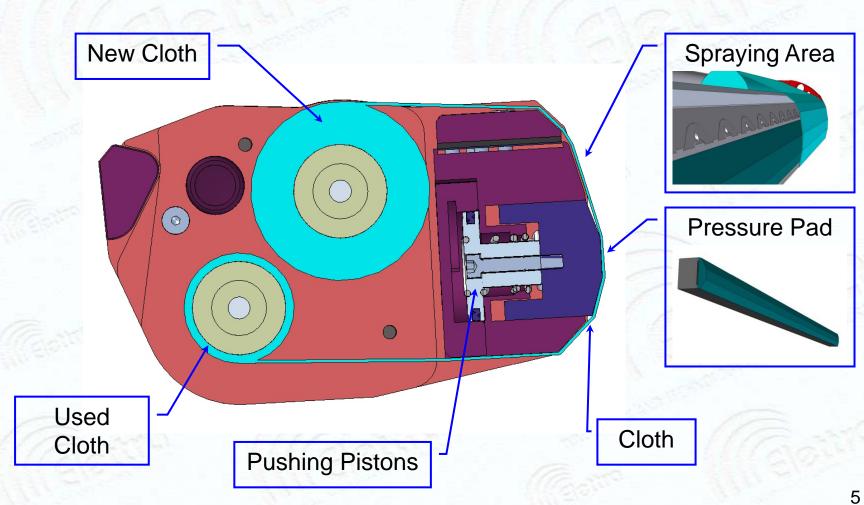

# Fastwash System Features Sheet-fed Washing Cycle

- Waiting time for perfect liquid distribution
- Pad out and contact

- Pad back and cloth transport
- Repetition of contact cycle

- Repetition of the here above sequences depending on selected washing :
  - Short
  - Medium
  - Long

- **Drying contacts**
- End of wash