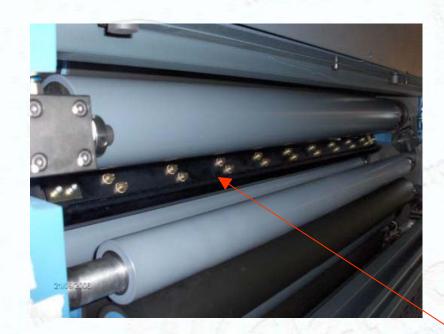

### Ink Roller Washer

- Integrated in FastWash system (Touch-Screen & Feedings)
- Spray system with nozzles
- Separate hydraulic circuit with water and solvent
- The operator has to bring the press to the required speed and start the system. Elettra will take care of the proper distribution of cleaning solution and will automatically activate the wiper already installed.