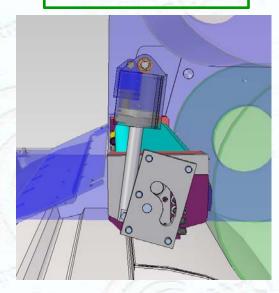

#### Pivoting washing device is used on KBA Rapida 106

### **Pivoting Washing Device**

One washer to clean both blanket and impression cylinder

Back -Cylinder Wash Position

The jump over the grippers will be detected using an Encoder and activating the pneumatic Pistons

### Pivoting washing device is used on KBA Rapida 106