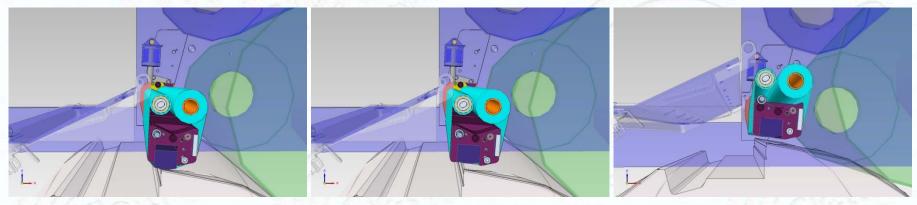

BCW          | ICW           |
|----------------------------------------|--------------|---------------|
| Press Speed                            | 4500 Rev/h   | 720 Rev/h     |
| *Medium Washing                        | About 3 mins | Approx 5 mins |
| Cloth Consumption per Medium Washing   | 15 cm        | 15 cm         |
| Cloth per Roll                         | 12 m         |               |
| Medium Washings' number per Roll       | Approx 80    | Approx 40     |
| Solvent Consumption per Medium Washing | Approx 30 ml | Approx 20 ml  |
| Waste Copies at Printing Re-Start      | Less than 10 | Less than 10  |

<sup>\*3 (</sup>three) Washing Cycles Available – Short – Medium - Long



### Pivoting washing device is used on KBA Rapida 106

### **BW CLEANING**



### **ICW CLEANING**





## **ELETTRA'S FASTWASH**

# AVAILABLE ON NEW and RETROFIT PRESSES



# KBA Rapida 106 With Pivoting washing device





## HEIDELBERG 102









## ROLAND 700 - 900



BCW





ICW



## **MHI D3000**

## WASHING DEVICE ALSO AVAILABLE FOR MHI D1000



4 Types of Washing Devices









## MHI V3000





BCW





ICW









## Miyakoshi

Komori

Sakurai



## **FASTWASH**

**INK ROLLER WASHER** 



### **INK ROLLER WASHERS**





### Ink Roller Washer

- Integrated in FastWash system (Touch-Screen & Feedings)
- Spray system with nozzles
- Separate hydraulic circuit with water and solvent
- The operator has to bring the press to the required speed and start the system. Elettra will take care of the proper distribution of cleaning solution and will automatically activate the wiper a