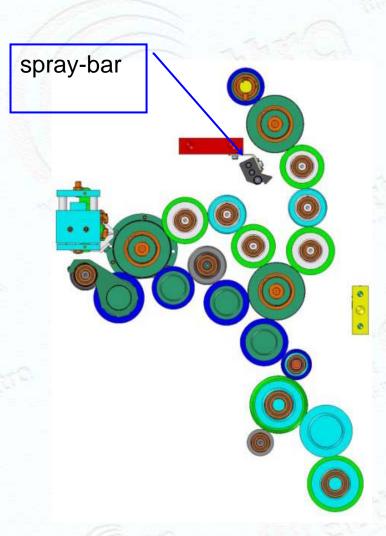

### Ink Roller Washer

- Integrated in FastWash system (Touch-Screen & Feedings)
- Spray system with nozzles
- Separate hydraulic circuit with water and solvent
- The operator has to bring the press to the required speed and start the system. Elettra will take care of the proper distribution of cleaning solution and will automatically activate the wiper already installed.

## Single device design

- Press speed:6000 Rev/h
- Possibility of Independent sprayings (water/solvent)
- Typical washing duration (10 solvent sprayings + 5 water sprayings): from 3 up to 5 minutes

Thank you very much for your attention...