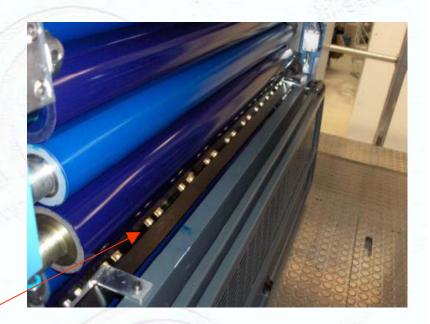

## **FASTWASH**

**INK ROLLER WASHER** 

### **INK ROLLER WASHERS**

### Ink Roller Washer

- Integrated in FastWash system (Touch-Screen & Feedings)
- Spray system with nozzles
- Separate hydraulic circuit with water and solvent
- The operator has to bring the press to the required speed and start the system. Elettra will take care of the proper distribution of cleaning solution and will automatically activate the wiper already installed.