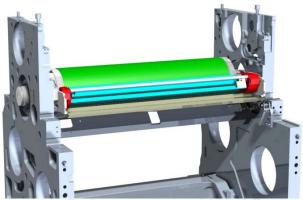

### **Pivoting Washing Device**

One washer to clean both blanket and impression cylinder

Back -Cylinder Wash Position

The jump over the grippers will be detected using an Encoder and activating the pneumatic Pistons

Blanket Cylinder Wash Position