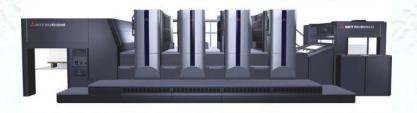

| Cloth per Roll                         | 12 m         |               |
| Medium Washings' number per Roll       | Approx 80    | Approx 40     |
| Solvent Consumption per Medium Washing | Approx 30 ml | Approx 20 ml  |
| Waste Copies at Printing Re-Start      | Less than 10 | Less than 10  |

<sup>\*3 (</sup>three) Washing Cycles Available – Short – Medium - Long



### Pivoting washing device is used on KBA Rapida 106

### **BW CLEANING**



### **ICW CLEANING**





## **ELETTRA'S FASTWASH**

# AVAILABLE ON NEW and RETROFIT PRESSES



# KBA Rapida 106 With Pivoting washing device





## HEIDELBERG 102









## ROLAND 700 - 900



BCW





ICW



## **MHI D3000**

## WASHING DEVICE ALSO AVAILABLE FOR MHI D1000



4 Types of Washing Devices









## MHI V3000





BCW





ICW









## Miyakoshi

Komori

Sakurai



## **FASTWASH**

**INK ROLLER WASHER** 



### **INK ROLLER WASHERS**





### Ink Roller Washer

- Integrated in FastWash system (Touch-Screen & Feedings)
- Spray system with nozzles
- Separate hydraulic circuit with water and solvent
- The operator has to bring the press to the required speed and start the system. Elettra will take care of the proper distribution of cleaning solution and will automatically activate the wiper already installed.



## Single device design

- Press speed:6000 Rev/h
- Possibility of Independent sprayings (water/solvent)
- Typical washing duration (10 solvent sprayings + 5 water sprayings): from 3 up to 5 minutes





Thank you very much for your attention...