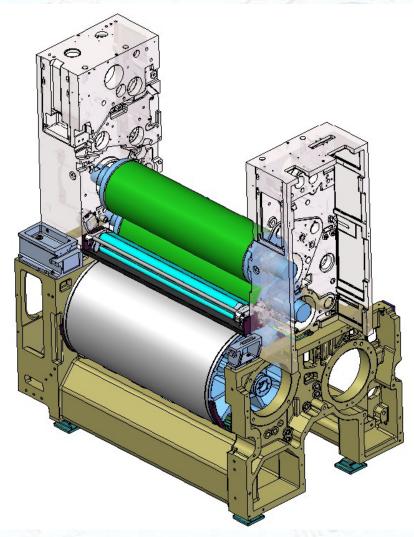

### **Pivoting Washing Device**

One washer to clean both blanket and impression cylinder

Back -Cylinder Wash Position

The jump over the grippers will be detected using an Encoder and activating the pneumatic Pistons

Blanket Cylinder Wash Position

### Pivoting washing device is used on KBA Rapida 106

# KBA Rapida 106 With Pivoting washing device