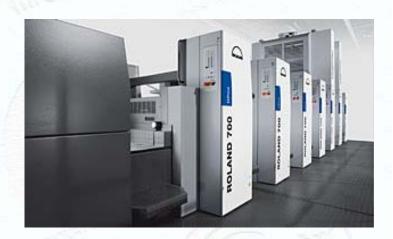

*Medium Washing                        | About 3 mins | Approx 5 mins |
| Cloth Consumption per Medium Washing   | 15 cm        | 15 cm         |
| Cloth per Roll                         | 12 m         |               |
| Medium Washings' number per Roll       | Approx 80    | Approx 40     |
| Solvent Consumption per Medium Washing | Approx 30 ml | Approx 20 ml  |
| Waste Copies at Printing Re-Start      | Less than 10 | Less than 10  |

<sup>\*3 (</sup>three) Washing Cycles Available – Short – Medium - Long



### Pivoting washing device is used on KBA Rapida 106

### **BW CLEANING**



### **ICW CLEANING**





## **ELETTRA'S FASTWASH**

# AVAILABLE ON NEW and RETROFIT PRESSES



# KBA Rapida 106 With Pivoting washing device





## HEIDELBERG 102









## ROLAND 700 - 900



BCW





ICW



## **MHI D3000**

## WASHING DEVICE ALSO AVAILABLE FOR MHI D1000



4 Types of Washing Devices









## MHI V3000





BCW





ICW









## Miyakoshi

Komori

Sakurai



## **FASTWASH**

**INK ROLLER WASHER** 



### **INK ROLLER WASHERS**





### Ink Roller Washer

- Integrated in FastWash system (Touch-Screen & Feedings)
- Spray system with nozzles
- Separate hydraulic circuit with water and solvent
- The operator has to bring the press to the required speed and start the system. Elettra will take care of the proper distribution of cleaning solution and will automatically activate the wiper already installed.



## Single device design

- Press speed:6000 Rev/h
- Possibility of Independent sprayings (water/solvent)
- Typical washing duration (10 solvent sprayings + 5 wat