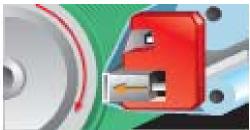

### **Pivoting Washing Device**

One washer to clean both blanket and impression cylinder

Back -Cylinder Wash Position

The jump over the grippers will be detected using an Encoder and activating the pneumatic Pistons

Blanket Cylinder Wash Position