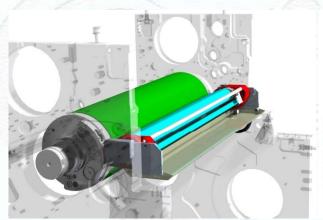

## **ELETTRA'S FASTWASH**

BLANKET CYLINDER WASHER and IMPRESSION CYLINDER WASHER

### **Pivoting Washing Device**

One washer to clean both blanket and impression cylinder

Back -Cylinder Wash Position

The jump over the grippers will be detected using an Encoder and activating the pneumatic Pistons