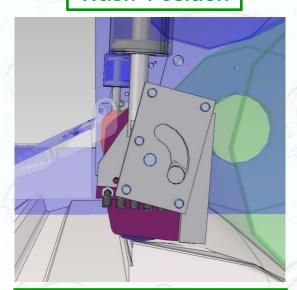

#### Pivoting washing device is used on KBA Rapida 106

### **Pivoting Washing Device**

One washer to clean both blanket and impression cylinder

Back -Cylinder Wash Position

The jump over the grippers will be detected using an Encoder and activating the pneumatic Pistons