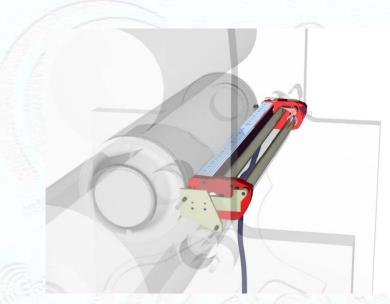

### **Pivoting Washing Device**

One washer to clean both blanket and impression cylinder

Back -Cylinder Wash Position

The jump over the grippers will be detected using an Encoder and activating the pneumatic Pistons

Blanket Cylinder Wash Position