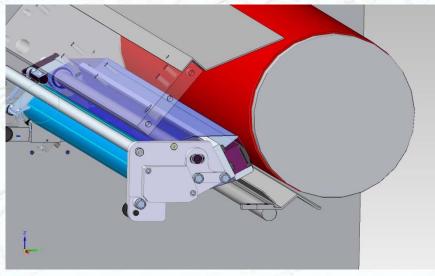

### **Pivoting Washing Device**

One washer to clean both blanket and impression cylinder

Back -Cylinder Wash Position

The jump over the grippers will be detected using an Encoder and activating the pneumatic Pistons

Blanket Cylinder Wash Position