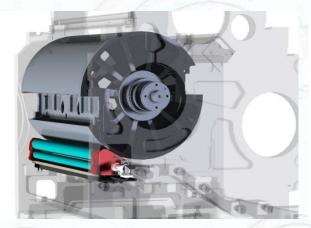

#### Pivoting washing device is used on KBA Rapida 106

### Pivoting washing device is used on KBA Rapida 106