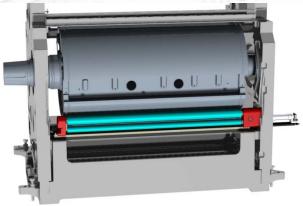

|
| Cloth per Roll                         | 12 m         |               |
| Medium Washings' number per Roll       | Approx 80    | Approx 40     |
| Solvent Consumption per Medium Washing | Approx 30 ml | Approx 20 ml  |
| Waste Copies at Printing Re-Start      | Less than 10 | Less than 10  |

<sup>\*3 (</sup>three) Washing Cycles Available – Short – Medium - Long



### Pivoting washing device is used on KBA Rapida 106

### **BW CLEANING**



### **ICW CLEANING**





## **ELETTRA'S FASTWASH**

# AVAILABLE ON NEW and RETROFIT PRESSES



# KBA Rapida 106 With Pivoting washing device





## HEIDELBERG 102









## ROLAND 700 - 900



BCW





ICW



## **MHI D3000**

## WASHING DEVICE ALSO AVAILABLE FOR MHI D1000



4 Types of Washing Devices









## MHI V3000





BCW





ICW









## Miyakoshi

Komori

Sakurai



## **FASTWASH**

**INK ROLLER WASHER** 



### **INK ROLLER WASHERS**





### Ink Roller Washer

- Integrated in FastWash system (Touch-Screen & Feedings)
- Spray system with nozzles
- Separate hydraulic circuit with water and solvent
- The operator has to bring the press to the required speed and start the system. Elettra will take care of the proper distribution of cleaning solution and will automatically activate the wiper already installed.



## Single device design

- Press speed:6000 Rev/h
- Possibility of Independent sprayings (water/solvent)
- Typical washing duration (10 solvent sprayings + 5 water sprayings): from 3 up to 5 minutes





Thank you very much for your attention...