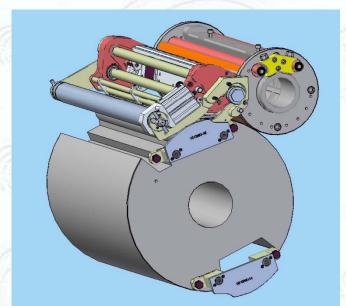

### **Pivoting Washing Device**

One washer to clean both blanket and impression cylinder

Back -Cylinder Wash Position

The jump over the grippers will be detected using an Encoder and activating the pneumatic Pistons

Blanket Cylinder Wash Position