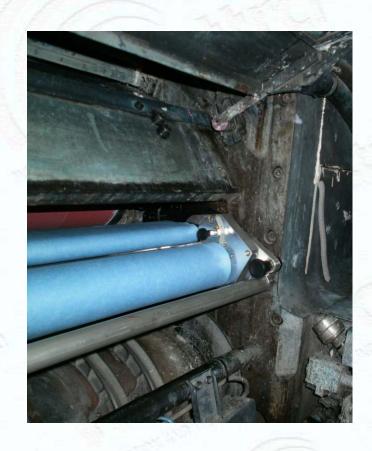

### **Pivoting Washing Device**

One washer to clean both blanket and impression cylinder

Back -Cylinder Wash Position

The jump over the grippers will be detected using an Encoder and activating the pneumatic Pistons

Blanket Cylinder Wash Position