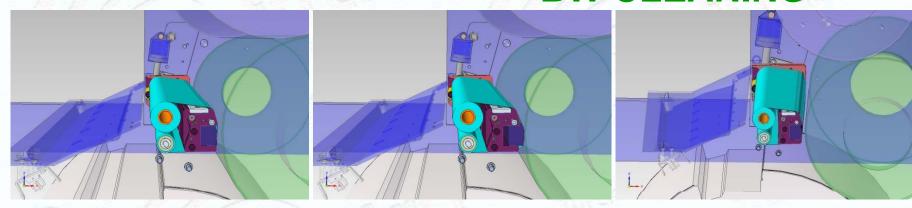

| BCW          | ICW           |
|----------------------------------------|--------------|---------------|
| Press Speed                            | 4500 Rev/h   | 720 Rev/h     |
| *Medium Washing                        | About 3 mins | Approx 5 mins |
| Cloth Consumption per Medium Washing   | 15 cm        | 15 cm         |
| Cloth per Roll                         | 12 m         |               |
| Medium Washings' number per Roll       | Approx 80    | Approx 40     |
| Solvent Consumption per Medium Washing | Approx 30 ml | Approx 20 ml  |
| Waste Copies at Printing Re-Start      | Less than 10 | Less than 10  |

<sup>\*3 (</sup>three) Washing Cycles Available – Short – Medium - Long



### Pivoting washing device is used on KBA Rapida 106

### **BW CLEANING**



### **ICW CLEANING**





## **ELETTRA'S FASTWASH**

# AVAILABLE ON NEW and RETROFIT PRESSES



# KBA Rapida 106 With Pivoting washing device





## HEIDELBERG 102









## ROLAND 700 - 900



BCW





ICW



## **MHI D3000**

## WASHING DEVICE ALSO AVAILABLE FOR MHI D1000



4 Types of Washing Devices









## MHI V3000





BCW





ICW









## Miyakoshi

Komori

Sakurai



## **FASTWASH**

**INK ROLLER WASHER** 



### **INK ROLLER WASHERS**





### Ink Roller Washer

- Integrated in FastWash system (Touch-Screen & Feedings)
- Spray system with nozzles
- Separate hydraulic circuit with water and solvent
- The operator has to bring the press to the required speed and start the system. Elettra will take care of the proper distribution of cleaning solution and will automatica