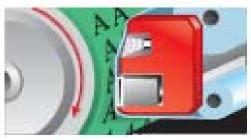

### **Pivoting Washing Device**

One washer to clean both blanket and impression cylinder

Back -Cylinder Wash Position

The jump over the grippers will be detected using an Encoder and activating the pneumatic Pistons

Blanket Cylinder Wash Position