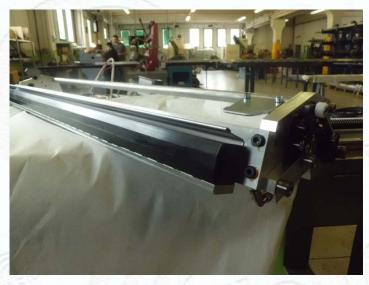

| 4500 Rev/h   | 720 Rev/h     |
| *Medium Washing                        | About 3 mins | Approx 5 mins |
| Cloth Consumption per Medium Washing   | 15 cm        | 15 cm         |
| Cloth per Roll                         | 12 m         |               |
| Medium Washings' number per Roll       | Approx 80    | Approx 40     |
| Solvent Consumption per Medium Washing | Approx 30 ml | Approx 20 ml  |
| Waste Copies at Printing Re-Start      | Less than 10 | Less than 10  |

<sup>\*3 (</sup>three) Washing Cycles Available – Short – Medium - Long



### Pivoting washing device is used on KBA Rapida 106

### **BW CLEANING**



### **ICW CLEANING**





## **ELETTRA'S FASTWASH**

# AVAILABLE ON NEW and RETROFIT PRESSES



# KBA Rapida 106 With Pivoting washing device





## HEIDELBERG 102









## ROLAND 700 - 900



BCW





ICW



## **MHI D3000**

## WASHING DEVICE ALSO AVAILABLE FOR MHI D1000



4 Types of Washing Devices









## MHI V3000





BCW





ICW









## Miyakoshi

Komori

Sakurai



## **FASTWASH**

**INK ROLLER WASHER** 



### **INK ROLLER WASHERS**





### Ink Roller Washer

- Integrated in FastWash system (Touch-Screen & Feedings)
- Spray system with nozzles
- Separate hydraulic circuit with water and solvent
- The operator has to bring the press to the required speed and start the system. Elettra will take care of the proper distribution of cleaning solution and will automatically activate the wiper already installed.



## Single device design

- Press speed:6000 Rev/h
- Possibility of Independent sprayings (water/solvent)
- Typical washing